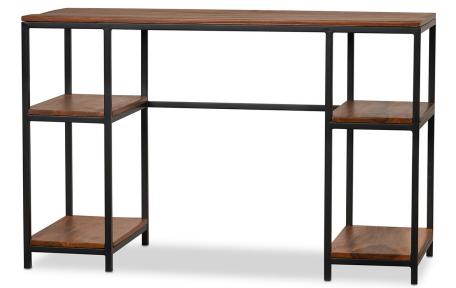

# **CROSBY OFFICE COLLECTION**

**PRODUCT** 

CODE

**MEASUREMENTS** 

**PRICE** 

Crosby Desk -Sheesham 213170

47.25"W x 17.75"D x 30.25"H

\$579.00

### PRODUCT OVERVIEW

Solid sheesham top Iron frame

### COLOUR/FINISH

Sheesham

Polyurethane lacquer finish Powder-coated metal finish